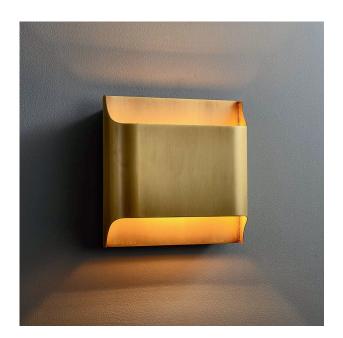

# **SQUARE**

Up and Down Bronze Modern Wall Light

www.zestlighting.com.au

#### **PRODUCT DETAILS**

• Type: Wall Light

 Room List / Usage: Bedroom, Foyer, Hallway (Indoor)

Material: MetalColour: Bronze

#### **DIMENSIONS**

• Overall Width: 250mm

• Overall Projection / Depth: 90mm

Overall Height: 250mm

Backplate Width: 220mm

· Backplate Projection / Depth: 20mm

• Backplate Height: 220mm