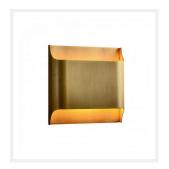

# **SQUARE**

Up and Down Bronze Modern Wall Light

www.zestlighting.com.au

#### **PRODUCT DETAILS**

• Type: Wall Light

 Room List / Usage: Bedroom, Foyer, Hallway (Indoor)

Material: MetalColour: Bronze

#### **DIMENSIONS**

• Overall Width: 250mm

• Overall Projection / Depth: 90mm

Overall Height: 250mm

Backplate Width: 220mm

· Backplate Projection / Depth: 20mm

• Backplate Height: 220mm